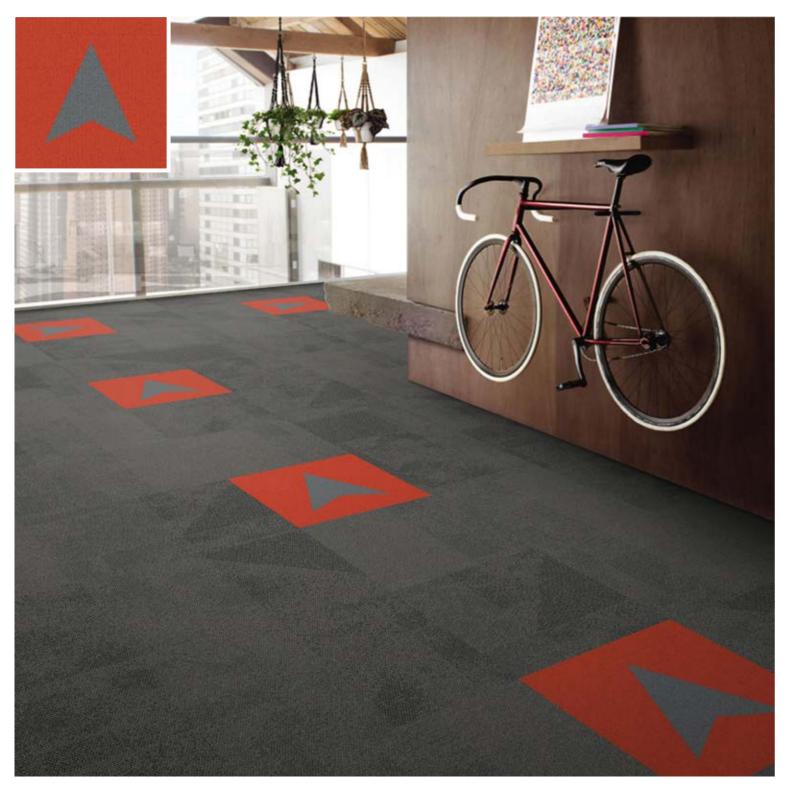

#### Inlays

Using the capabilities of our XY cutting machines we create graphic additions in tiles that will clearly present routing to the users of buildings.

By using the size of our modular product, in skinny planks 25 x 100 cm and squares 50 x 50 cm, it's easy to follow a grid that adheres the local regulations on social distancing.

#### Dimension guide

The need for physical distancing will need some re-thinking of office spaces designed for connection and collaboration between people.

Our concept design team have been exploring solutions for new and existing spaces. We have created standard arrows to drop into to your existing modular flooring, and bespoke wayfinding systems for new spaces.

Our arrow offer has specific colours and 4 arrow shapes. We can dispatch between 1 and 100 tiles of each design in 1 week\*

Our bespoke offer uses any tile, and has 9 wayfinding shapes. We can dispatch between 1 and 100 tiles of each design in 2 weeks\*