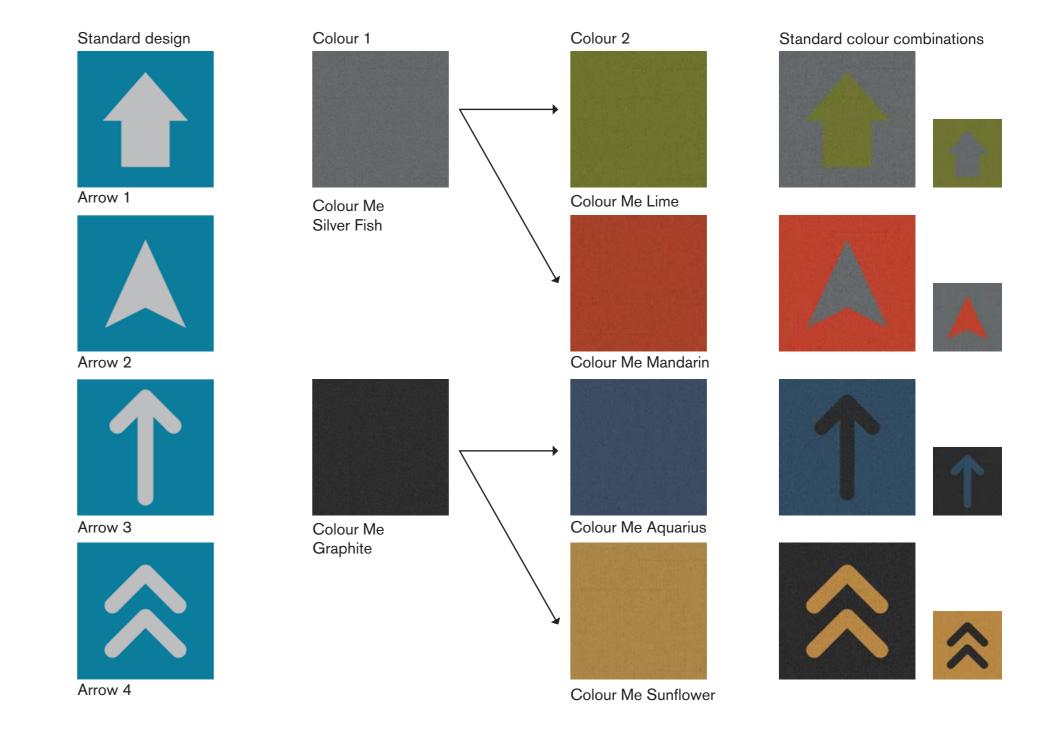

# Arrow inlay tiles Colour Me

## Arrow inlay tiles Colour Me Standard colour combinations