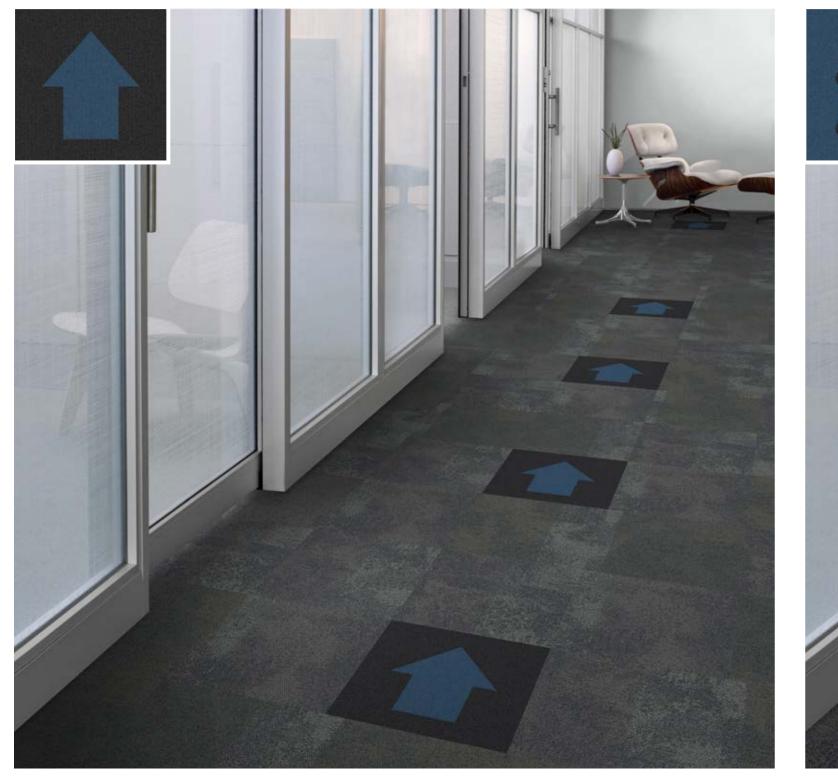

# Arrow inlay tiles LVT

Arrow 1 Level Set Light Concrete -Walk of Life Charcoal

Arrow 1 Walk of Life Charcoal -Level Set Light Concrete

Arrow 1 Level Set Dark Concrete -Level Set Light Concrete

Arrow 1 Level Set Light Concrete -Level Set Dark Concrete

Arrow 1 Walk on By Monochrome -Walk of Life Carbon

Arrow 1 Walk of Life Carbon - Walk on By Monochrome

Arrow 2 Level Set Light Concrete -Walk of Life Charcoal

Arrow 2 Walk of Life Charcoal -Level Set Light Concrete

Arrow 2
Level Set Dark Concrete - Level Set Light Concrete
Level Set Light Concrete

Arrow 2
Level Set Light Concrete Level Set Dark Concrete

Arrow 2
Walk on By Monochrome Walk of Life Carbon

Arrow 2
Walk of Life Carbon - Walk
on By Monochrome

Arrow 3 Level Set Light Concrete -Walk of Life Charcoal

Arrow 3 Walk of Life Charcoal -Level Set Light Concrete

Arrow 3 Level Set Dark Concrete -Level Set Light Concrete

Arrow 3
Level Set Light Concrete Level Set Dark Concrete

Arrow 3
Walk on By Monochrome Walk of Life Carbon

Arrow 3 Walk of Life Carbon - Walk on By Monochrome

Arrow 4 Level Set Light Concrete -Walk of Life Charcoal

Arrow 4
Walk of Life Charcoal Level Set Light Concrete

Arrow 4 Level Set Dark Concrete -Level Set Light Concrete

Arrow 4 Level Set Light Concrete -Level Set Dark Concrete

Arrow 4
Walk on By Monochrome Walk of Life Carbon

Arrow 4 Walk of Life Carbon - Walk on By Monochrome