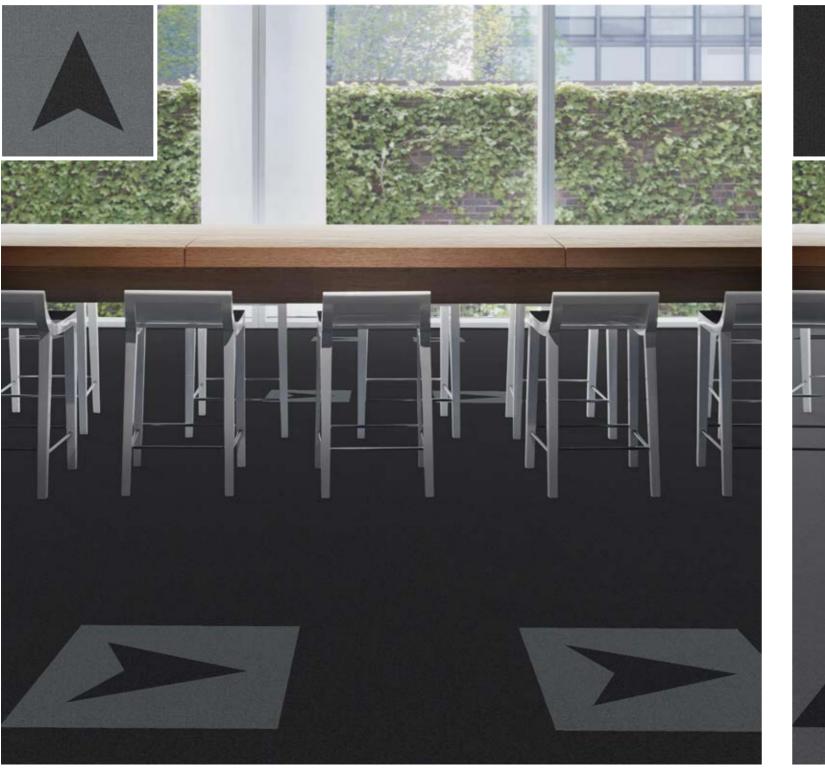

#### Inlays

Using the capabilities of our XY cutting machines we create graphic additions in tiles that will clearly present routing to the users of buildings.

By using the size of our modular product, in skinny planks 25 x 100 cm and squares 50 x 50 cm, it's easy to follow a grid that adheres the local regulations on social distancing.

#### Dimension guide

The need for physical distancing will need some re-thinking of office spaces designed for connection and collaboration between people.

Our concept design team have been exploring solutions for new and existing spaces. We have created standard arrows to drop into to your existing modular flooring, and bespoke wayfinding systems for new spaces.

Our arrow offer has specific colours and 4 arrow shapes. We can dispatch between 1 and 100 tiles of each design in 1 week\*

Our bespoke offer uses any tile, and has 9 wayfinding shapes. We can dispatch between 1 and 100 tiles of each design in 2 weeks\*