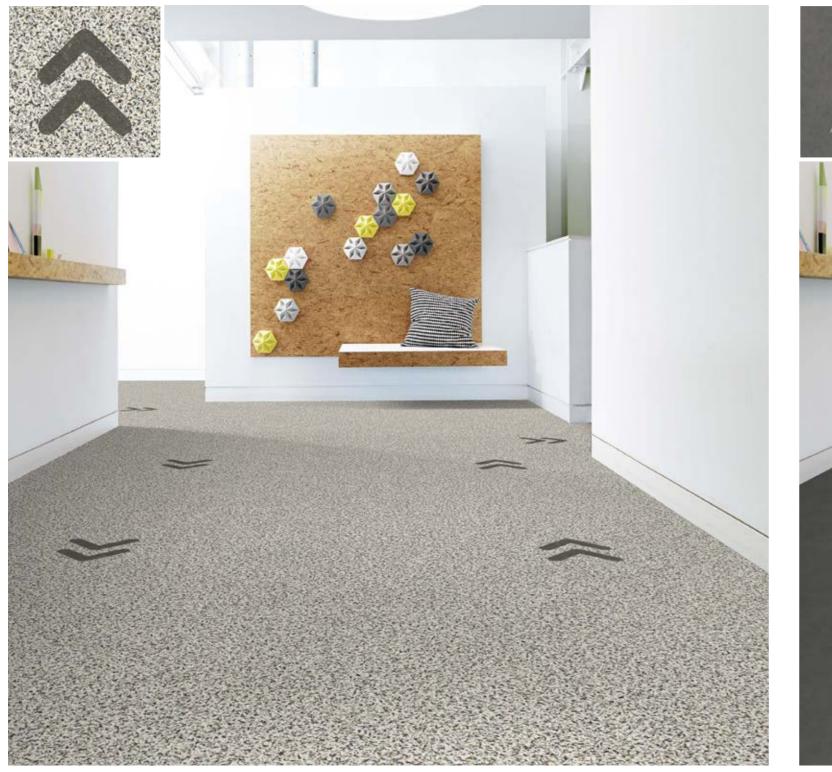

# Arrow inlay tiles LVT

Arrow 1 Level Set Light Concrete -Walk of Life Charcoal

Arrow 1 Walk of Life Charcoal -Level Set Light Concrete

Arrow 1 Level Set Dark Concrete -Level Set Light Concrete

Arrow 1 Level Set Light Concrete -Level Set Dark Concrete

Arrow 1 Walk on By Monochrome -Walk of Life Carbon

Arrow 1 Walk of Life Carbon - Walk on By Monochrome

Arrow 2 Level Set Light Concrete -Walk of Life Charcoal

Arrow 2 Walk of Life Charcoal -Level Set Light Concrete