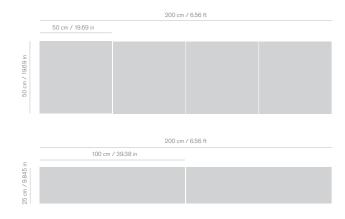

#### Inlays

Using the capabilities of our XY cutting machines we create graphic additions in tiles that will clearly present routing to the users of buildings.

By using the size of our modular product, in skinny planks 25 x 100 cm and squares 50 x 50 cm, it's easy to follow a grid that adheres the local regulations on social distancing.