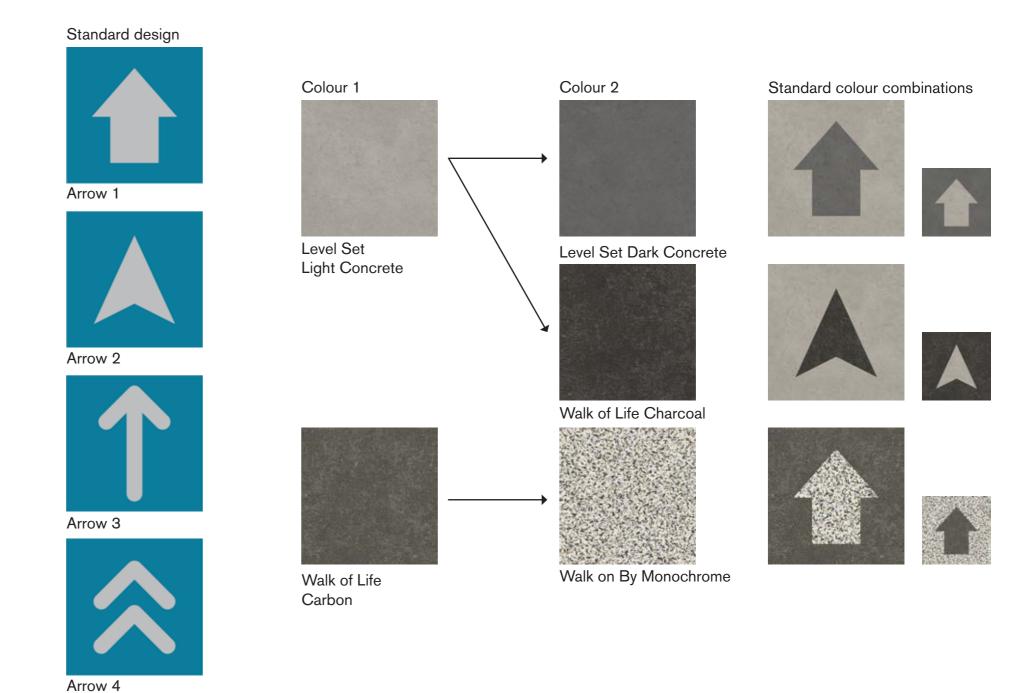

# Arrow inlay tiles Colour Me

## Arrow inlay tiles Colour Me Standard colour combinations