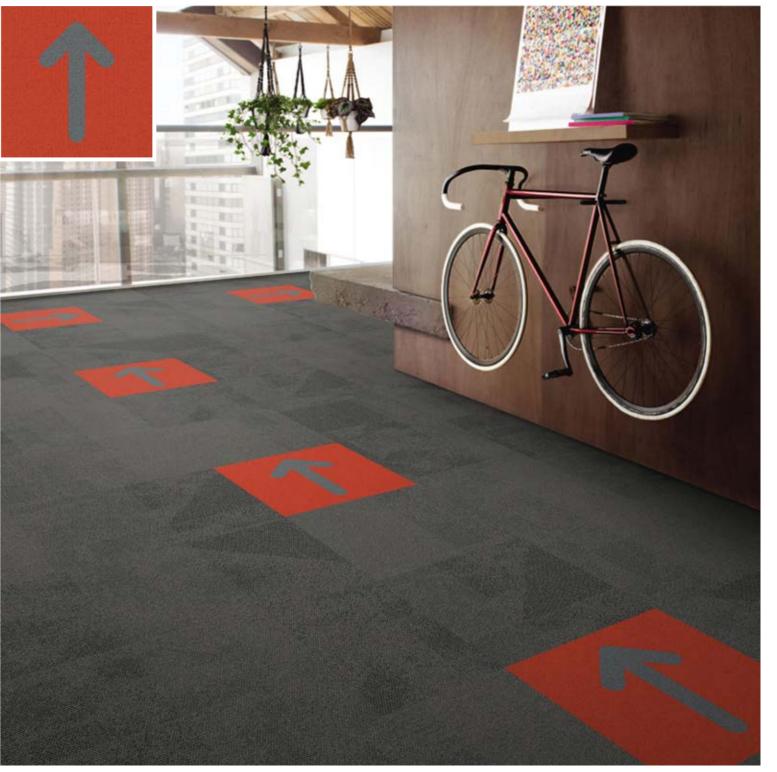

#### Wayfinding

This document gives you standard and custom options for wayfinding in offices and other buildings, where people come together and need guidance in how to keep distance. Indicators that give insight in the flow and proportions of the building.

#### Inlays

Using the capabilities of our XY cutting machines we create graphic additions in tiles that will clearly present routing to the users of buildings.

By using the size of our modular product, in skinny planks 25 x 100 cm and squares 50 x 50 cm, it's easy to follow a grid that adheres the local regulations on social distancing.

#### Dimension guide

The need for physical distancing will need some re-thinking of office spaces designed for connection and collaboration between people.

Our concept design team have been exploring solutions for new and existing spaces. We have created standard arrows to drop into to your existing modular flooring, and bespoke wayfinding systems for new spaces.

Our arrow offer has specific colours and 4 arrow shapes. We can dispatch between 1 and 100 tiles of each design in 1 week\*

Our bespoke offer uses any tile, and has 9 wayfinding shapes. We can dispatch between 1 and 100 tiles of each design in 2 weeks\*