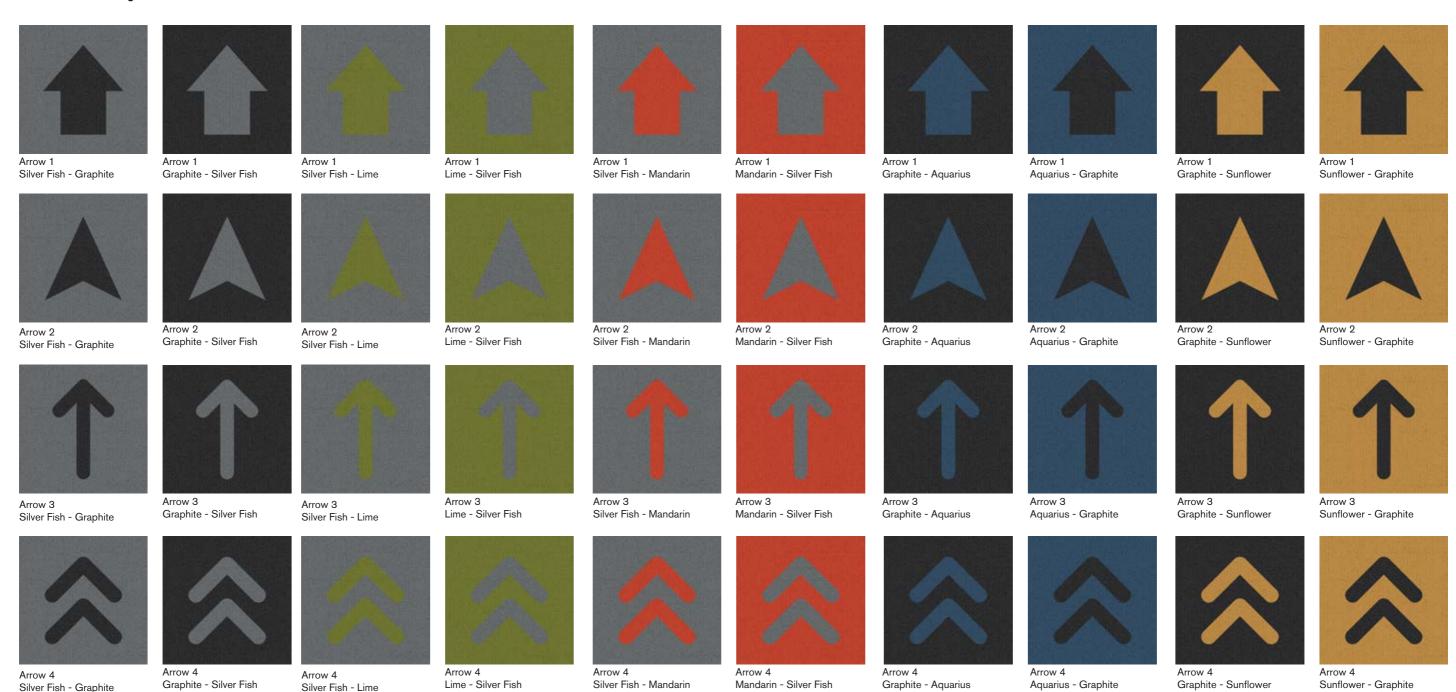

regulations on social distancing.

#### Dimension guide





The need for physical distancing will need some re-thinking of office spaces designed for connection and collaboration between people.

Our concept design team have been exploring solutions for new and existing spaces. We have created standard arrows to drop into to your existing modular flooring, and bespoke wayfinding systems for new spaces.

Our arrow offer has specific colours and 4 arrow shapes. We can dispatch between 1 and 100 tiles of each design in 1 week\*

Our bespoke offer uses any tile, and has 9 wayfinding shapes. We can dispatch between 1 and 100 tiles of each design in 2 weeks\*

<sup>\*</sup>Terms and conditions apply

# Arrow inlay tiles Colour Me



## Arrow inlay tiles Colour Me Standard colour combinations





















# Arrow inlay tiles LVT





Arrow 1 Level Set Light Concrete -Walk of Life Charcoal



Arrow 1 Walk of Life Charcoal -Level Set Light Concrete



Arrow 1 Level Set Dark Concrete -Level Set Light Concrete



Arrow 1 Level Set Light Concrete -Level Set Dark Concrete



Arrow 1 Walk on By Monochrome -Walk of Life Carbon



Arrow 1 Walk of Life Carbon - Walk on By Monochrome



Arrow 2 Level Set Light Concrete -Walk of Life Charcoal



Arrow 2 Walk of Life Charcoal -Level Set Light Concrete



Arrow 2
Level Set Dark Concrete - Level Set Light Concrete
Level Set Light Concrete



Arrow 2
Level Set Light Concrete Level Set Dark Concrete

Arrow 2
Walk on By Monochrome Walk of Life Carbon



Arrow 2
Walk of Life Carbon - Walk
on By Monochrome



Arrow 3 Level Set Light Concret