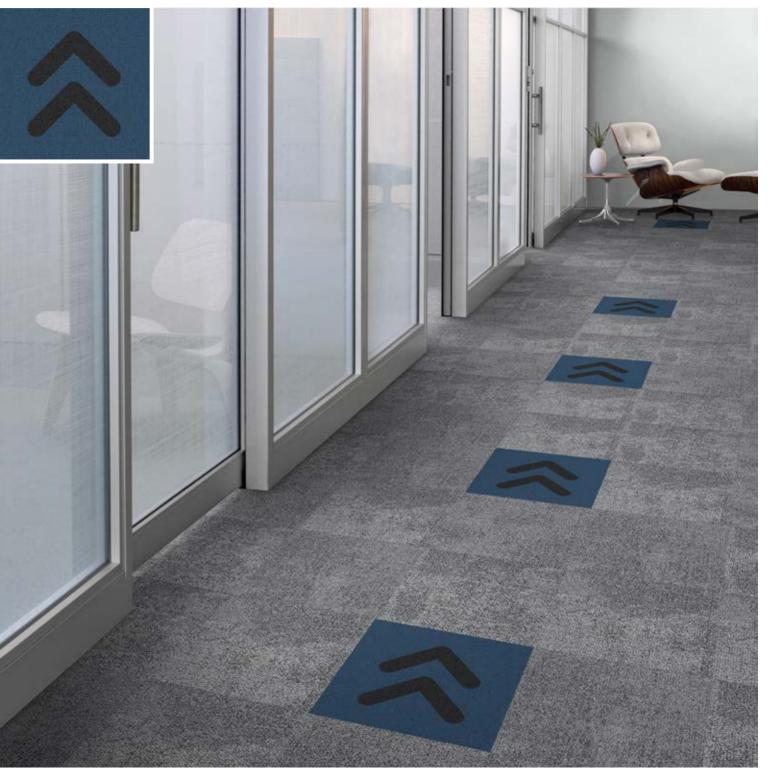

# Arrow inlay tiles LVT

Arrow 1 Level Set Light Concrete -Walk of Life Charcoal

Arrow 1 Walk of Life Charcoal -Level Set Light Concrete

Arrow 1 Level Set Dark Concrete -Level Set Light Concrete

Arrow 1 Level Set Light Concrete -Level Set Dark Concrete

Arrow 1 Walk on By Monochrome -Walk of Life Carbon

Arrow 1 Walk of Life Carbon - Walk on By Monochrome

Arrow 2 Level Set Light Concrete -Walk of Life Charcoal

Arrow 2 Walk of Life Charcoal -Level Set Light Concrete

Arrow 2
Level Set Dark Concrete - Level Set Light Concrete
Level Set Light Concrete

Arrow 2
Level Set Light Concrete Level Set Dark Concrete

Arrow 2
Walk on By Monochrome Walk of Life Carbon

Arrow 2
Walk of Life Carbon - Walk
on By Monochrome

Arrow 3 Level Set Light Concrete -Walk of Life Charcoal

Arrow 3 Walk of Life Charcoal -Level Set Light Concrete

Arrow 3 Level Set Dark Concrete -Level Set Light Concrete

Arrow 3
Level Set Light Concrete Level Set Dark Concrete

Arrow 3
Walk on By Monochrome Walk of Life Carbon

Arrow 3 Walk of Life Carbon - Walk on By Monochrome

Arrow 4 Level Set Light Concrete -Walk of Life Charcoal

Arrow 4
Walk of Life Charcoal Level Set Light Concrete

Arrow 4 Level Set Dark Concrete -Level Set Light Concrete

Arrow 4 Level Set Light Concrete -Level Set Dark Concrete

Arrow 4
Walk on By Monochrome Walk of Life Carbon

Arrow 4 Walk of Life Carbon - Walk on By Monochrome