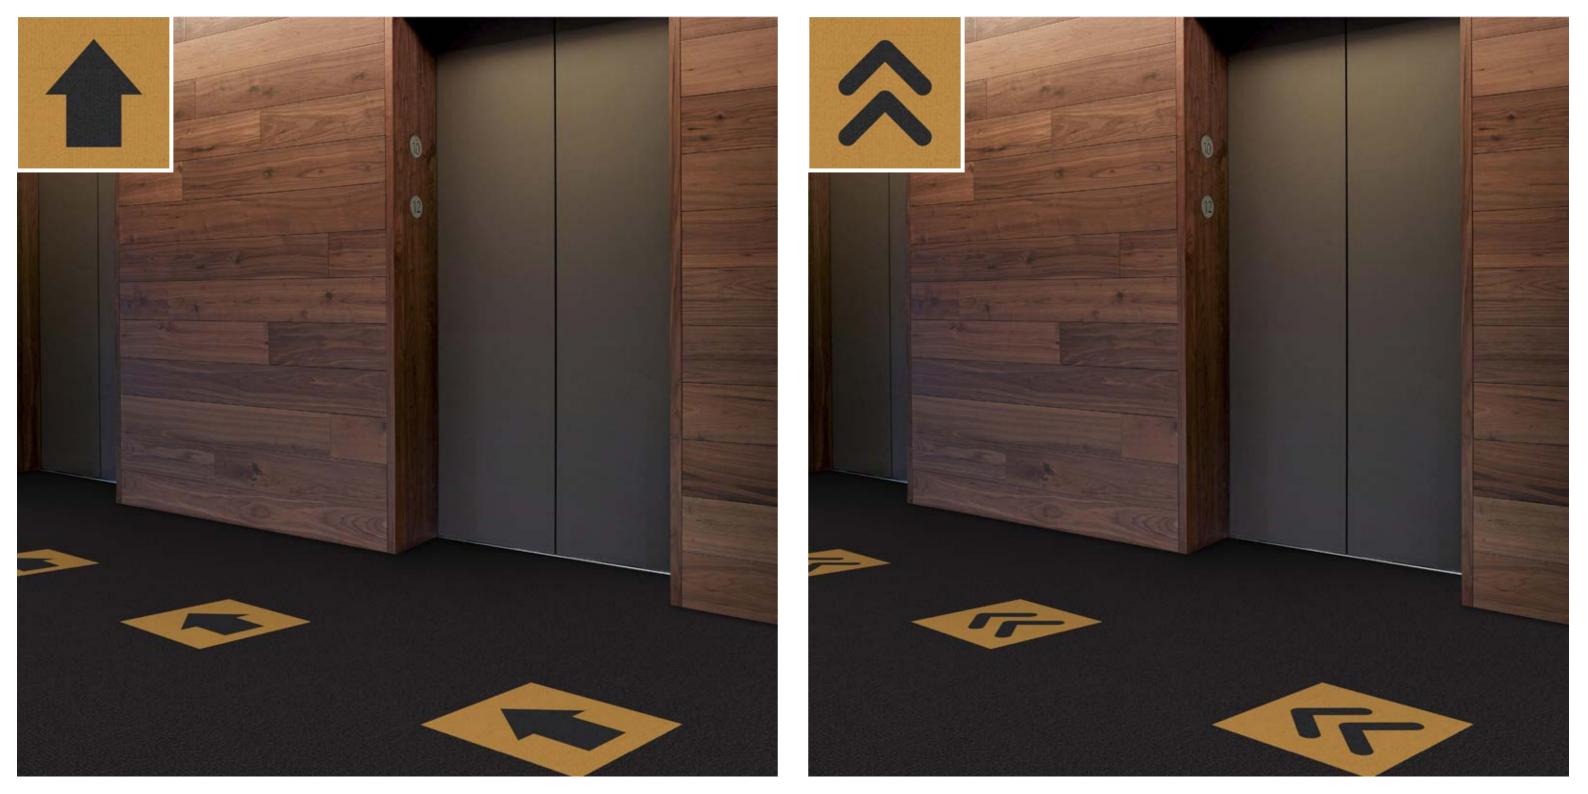

#### Inlays

Using the capabilities of our XY cutting machines we create graphic additions in tiles that will clearly present routing to the users of buildings.

By using the size of our modular product, in skinny planks 25 x 100 cm and squares 50 x 50 cm, it's easy to follow a grid that adheres the local regulations on social distancing.

#### Dimension guide

The need for physical distancing will need some re-thinking of office spaces designed for connection and collaboration between people.

Our concept design team have been exploring solutions for new and existing spaces. We have created standard arrows to drop into to your existing modular flooring, and bespoke wayfinding systems for new spaces.

Our arrow offer has specific colours and 4 arrow shapes. We can dispatch between 1 and 100 tiles of each design in 1 week\*

Our bespoke offer uses any tile, and has 9 wayfinding shapes. We can dispatch between 1 and 100 tiles of each design in 2 weeks\*