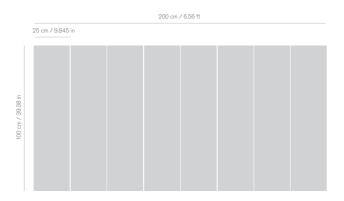

#### Inlays

Using the capabilities of our XY cutting machines we create graphic additions in tiles that will clearly present routing to the users of buildings.

By using the size of our modular product, in skinny planks 25 x 100 cm and squares 50 x 50 cm, it's easy to follow a grid that adheres the local regulations on social distancing.