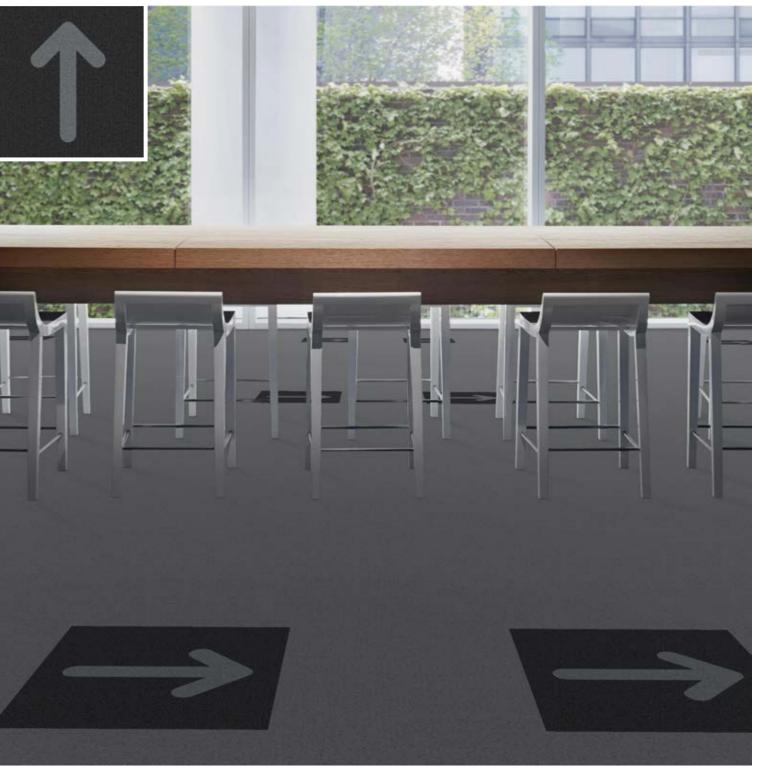

#### Inlays

Using the capabilities of our XY cutting machines we create graphic additions in tiles that will clearly present routing to the users of buildings.

By using the size of our modular product, in skinny planks 25 x 100 cm and squares 50 x 50 cm, it's easy to follow a grid that adheres the local regulations on social distancing.

#### Dimension guide

The need for physical distancing will need some re-thinking of office spaces designed for connection and collaboration between people.

Our concept design team have been exploring solutions for new and existing spaces. We have created standard arrows to drop into to your existing modular flooring, and bespoke wayfinding systems for new spaces.

Our arrow offer has specific colours and 4 arrow shapes. We can dispatch between 1 and 100 tiles of each design in 1 week\*

Our bespoke offer uses any tile, and has 9 wayfinding shapes. We can dispatch between 1 and 100 tiles of each design in 2 weeks\*